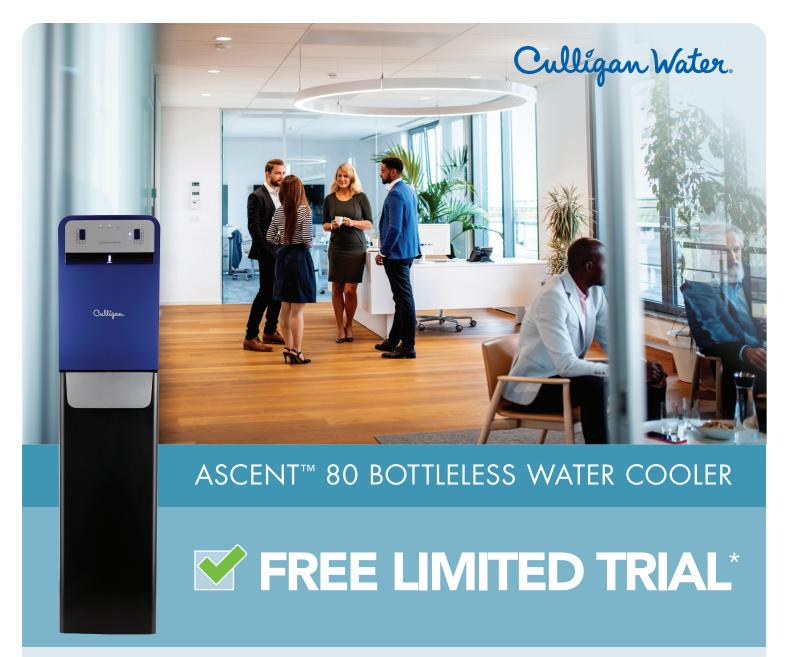

# Fresher, Cleaner, Safer Water

The Best Benefit You Can Offer Your Employees!

Eliminates lifting 42 lb bottles

Unlimited supply of quality drinking water

Eliminates landfill waste from plastic bottles

- Touch-Free Solution
- No More Running Out of Water
- Stop Managing Deliveries and Storing Heavy Bottles
- Reduce Workers Compensation Risks
- Fixed Monthly Cost / Unlimited Water
- Culligan 100% Satisfaction Guarantee