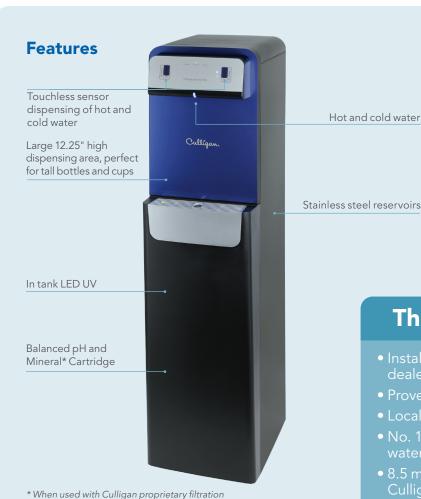

## ASCENT™ 8

Fast dispensing: Cold Water .8 Gallons (3 Liters)/Minute Hot Water .5 Gallons (2 Liters)/Minute

Promotes a safer working environment with touchless activation.

> Saves over 10,000 single-serve bottles annually.

2.2 Gallons (8.3 Liters) Cold Reservoir

.7 Gallons (2.5 Liters) Hot Reservoir

### The Culligan® Advantage