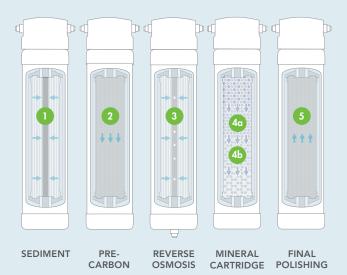

### **Multi-Stage Purification Process**

Hot and cold water

- **Sediment Filter** Reduces large contaminants or particles.
- **Pre-Carbon Filter** Can remove particles as small as 10 microns.
- Reverse Osmosis (RO) Membrane Reduces contaminants such as lead, arsenic, chromium, copper and other metals.
- Mineral Cartridge
  - 4a. Restores/Adds Minerals & Electrolytes A variety of minerals and electrolytes added.
  - 4b. Enhances Alkalinity

Water enhanced with minerals to increase alkalinity.

Final Polishing Filter Coconut shell carbon polishes the water for great taste.

Culligan® Ascent™ 80 Bottleless Coolers are certified by independent, authorized 3rd party laboratories in accordance with industry standards. For more information on certifications and claims, please see the product data sheet.